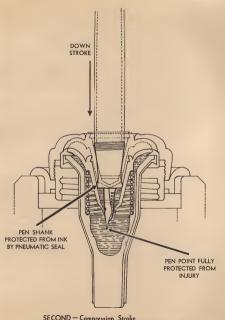

SECOND — Compression Stroke (Gently Pressed Down About 1/4 Inch)

EDGE - SEE "FOURTH"

THIRD-Pen released, Penfiller evacuating air completely.

FOURTH - Atmospheric pressure forces ink into pen, filling more completely than pen's own mechanism.

# OTHER TYPES

Piston, plunger type pens require the use of the pen mechanism. But—only the TERRY PENFILLER keeps the ink away from the pen shank—eliminates "dunking"—protects the pen point from injury, and avoids spilling ink.